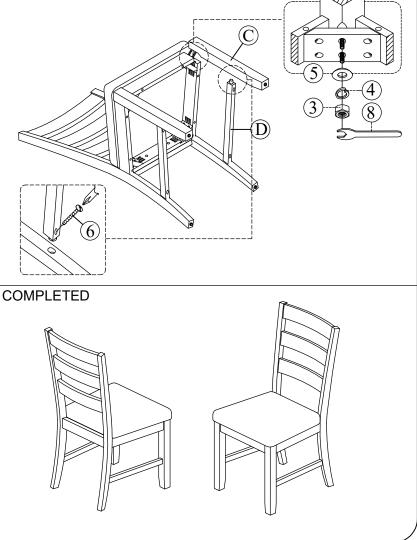

| PART LIST FOR CHAIR |                                             |              |      |  |  |  |
|---------------------|---------------------------------------------|--------------|------|--|--|--|
| No.                 | PART DESC                                   | CODE.        | Q'TY |  |  |  |
| Α                   | DINING SIDE CHAIR - BACK FRAME              | PDMT700SCBFR | 1    |  |  |  |
| В                   | DINING SIDE CHAIR - SEAT FRAME WITH CUSHION | PDMT700SCSEA | 1    |  |  |  |
| С                   | DINING SIDE CHAIR - FRONT LEG SET L/ R      | PDMT700SCLEG | 2    |  |  |  |
| D                   | DINING SIDE CHAIR - LSF/ RSF SIDE STRETCHER | PDMT700SCSTR | 2    |  |  |  |

| HARDWARE LIST PACKED INSIDE BOX |               |                          |             |      |  |  |
|---------------------------------|---------------|--------------------------|-------------|------|--|--|
| No.                             | HARDWARE DESC |                          | CODE.       | Q'TY |  |  |
| 1                               | (D)           | ALLEN BOLT (1/4" x 40mm) |             | 2    |  |  |
| 2                               | (a)           | ALLEN BOLT (1/4" x 75mm) |             | 4    |  |  |
| 3                               | 9             | NUT (5/16")              | PDMT700SCHW | 4    |  |  |
| 4                               | Ø             | SPRING WASHER (5/16")    |             | 10   |  |  |
| 5                               | 0             | FLAT WASHER (5/16")      |             | 10   |  |  |
| 6                               | Ø             | SCREWS/ VIS (M4x38mm)    |             | 4    |  |  |
| 7                               |               | ALLEN KEY (M4)           |             | 1    |  |  |
| 8                               | 13            | WRENCH (5/16")           |             | 1    |  |  |