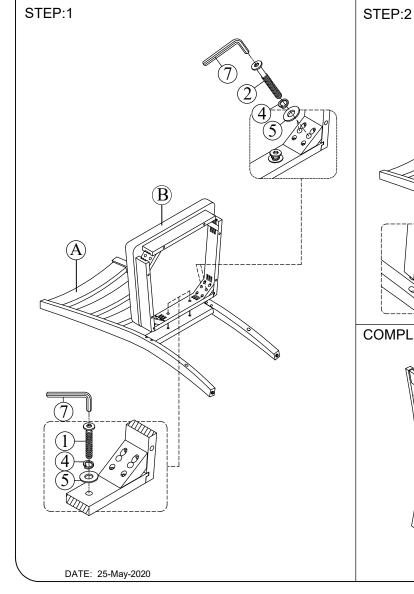

| PART LIST FOR CHAIR |                                             |              |      |  |  |  |
|---------------------|---------------------------------------------|--------------|------|--|--|--|
| No.                 | PART DESC                                   | CODE.        | Q'TY |  |  |  |
| Α                   | DINING SIDE CHAIR - BACK FRAME              | PDMT700SCBFR | 1    |  |  |  |
| В                   | DINING SIDE CHAIR - SEAT FRAME WITH CUSHION | PDMT700SCSEA | 1    |  |  |  |
| С                   | DINING SIDE CHAIR - FRONT LEG SET L/ R      | PDMT700SCLEG | 2    |  |  |  |
| D                   | DINING SIDE CHAIR - LSF/ RSF SIDE STRETCHER | PDMT700SCSTR | 2    |  |  |  |

| HARDWARE LIST PACKED INSIDE BOX |               |                          |             |      |  |  |
|---------------------------------|---------------|--------------------------|-------------|------|--|--|
| No.                             | HARDWARE DESC |                          | CODE.       | Q'TY |  |  |
| 1                               | (D)           | ALLEN BOLT (1/4" x 40mm) |             | 2    |  |  |
| 2                               | (a)           | ALLEN BOLT (1/4" x 75mm) |             | 4    |  |  |
| 3                               | 9             | NUT (5/16")              | PDMT700SCHW | 4    |  |  |
| 4                               | Ø             | SPRING WASHER (5/16")    |             | 10   |  |  |
| 5                               | 0             | FLAT WASHER (5/16")      |             | 10   |  |  |
| 6                               | Ø             | SCREWS/ VIS (M4x38mm)    |             | 4    |  |  |
| 7                               |               | ALLEN KEY (M4)           |             | 1    |  |  |
| 8                               | 13            | WRENCH (5/16")           |             | 1    |  |  |